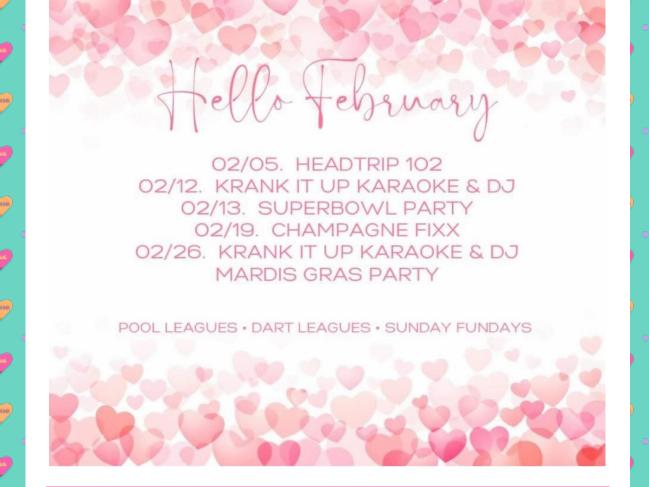

## Station 3 Bar and Lounge

220 Old Route 66 N Litchfield, IL 62056

Visit our Site