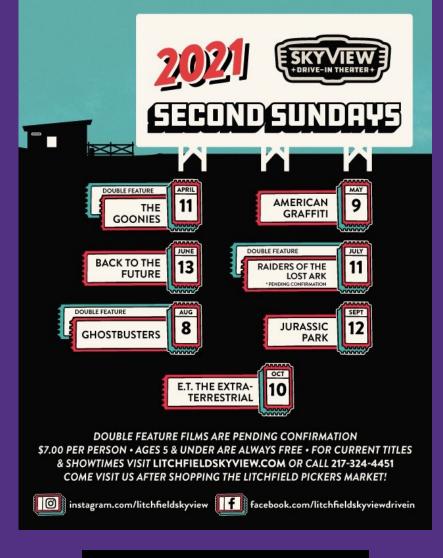

Visit Westside Cinema's Website

Skyview Drive- In Theater Second Sundays Throwback Event Sunday, June 13, 2021, 6:00pm BACK TO THE FUTURE

Visit Skyview Drive-in Theater's Website