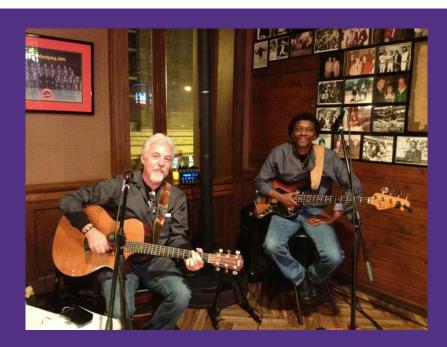

#### Litchfield Pickers Market

The Litchfield Pickers Market returns this week on Sunday, June 13, 2021 from 9 AM – 3 PM in Downtown Litchfield (Starting at 400 N. State Street). This portable vintage and antique market has returned in 2021, and we are excited to welcome back visitors and vendors to Litchfield, IL. The Litchfield Pickers Market is the largest open-air pickers market in the region and is located less than 3 miles off of Interstate 55. This market specializes in antiques, collectibles, vintage items, and refurbished items, and occurs every second Sunday of the month through October.

Each month the Litchfield Pickers Market welcomes musicians to perform at the Carnegie Park stage. During the June 13<sup>th</sup> market, Avery Kern will kick off the day and perform live from 9 AM to 11:30 AM. Avery Kern is a 19-year-old singer/songwriter from Central Illinois currently studying songwriting at Belmont University in Nashville, Tennessee. Avery started performing live at open mics when she was 13 years old, and since then had started playing gigs all around central Illinois and has appeared as a contestant on American Idol. Following Avery Kern, Butch Moore & Alan White will perform Noon – 3 PM. This acoustic duo will perform tunes you will know and love. Their harmonious sound will allow you to relax and enjoy a beautiful day in the park. Due to eliminating frequently touched surfaces, picnic tables will not be set up in the park this year. Please make sure to bring your own lawn chair or picnic blanket so you can sit back, relax, and enjoy these free concerts.