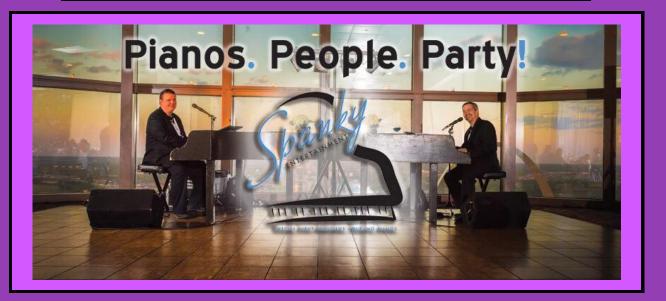

Nothing is more fun, engaging and memorable than DUELING PIANOS! Two pianos face to face, and two experienced entertainers taking your requests, playing everything from 1940's to Top 40, boy bands to girl bands, country to rock and roll, sock hop to hip hop, Rat Pack to Tupac, and everything in between. Appropriate for ALL AGES, our "show" is never the same. Driven by requests from you and your guests. Just write down your favorite song or artist on our request slips and the piano players will rock them out on two baby grand pianos!