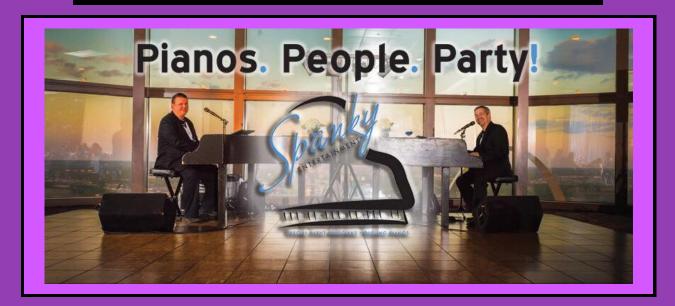

Nothing is more fun, engaging and memorable than DUELING PIANOS! Two pianos face to face, and two experienced entertainers taking your requests, playing everything from 1940's to Top 40, boy bands to girl bands, country to rock and roll, sock hop to hip hop, Rat Pack to Tupac, and everything in between. Appropriate for ALL AGES, our "show" is never the same. Driven by requests from you and your guests. Just write down your favorite song or artist on our request slips and the piano players will rock them out on two baby grand pianos!